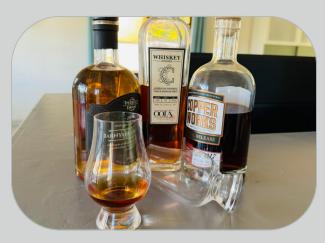

### BOTTLES FROM YOUR CASK

At the end of the journey the master distiller will bottle your cask and you can get your bottles personally at the distillery or they will be sent to your home JOIN US IN EXPLORING CASKED WHISKEY, AND BECOME PART OF A GREAT ADVENTURE